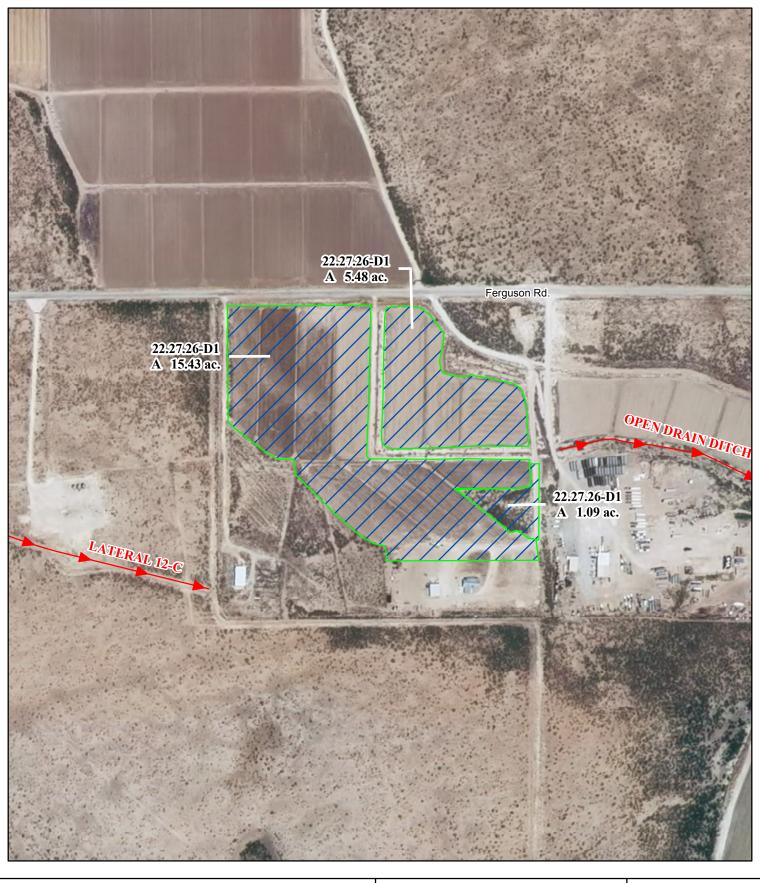

# f. Location and Amount of Irrigated Acreage:

Section 26, Township 22S, Range 27E, N.M.P.M.

Pt. NE<sup>1</sup>/4

22.00 acres

Total: 22.00 acres (Supplemental)

As shown on the attached revised Hydrographic Survey Map for Subfile No. 22.27.26-D1, and the CID Section Hydrographic Survey Map Sheet No. 32 (1999-2011), included in Part F of this Appendix, representing the Court record as of the date of the filing of this Decree.